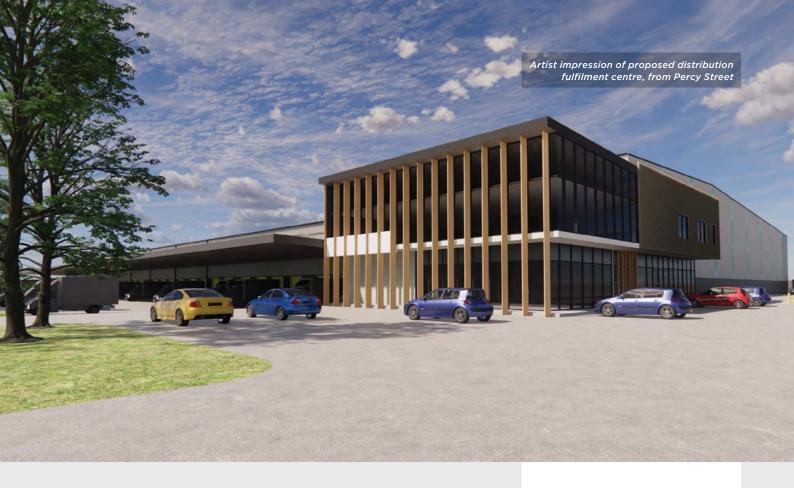

### **ABOUT THE PROPOSAL**

Online customer fulfilment centre with two levels of supporting office space

Operations proposed 24/7 in existing industrial area

Expected to create 250 ongoing jobs and 440 jobs during construction

Car parking for around 250 vehicles on site

Loading and delivery access via Percy Street

Targeting a 5-Star Green Star rating; rainwater harvesting, solar panels & electric vehicle charging