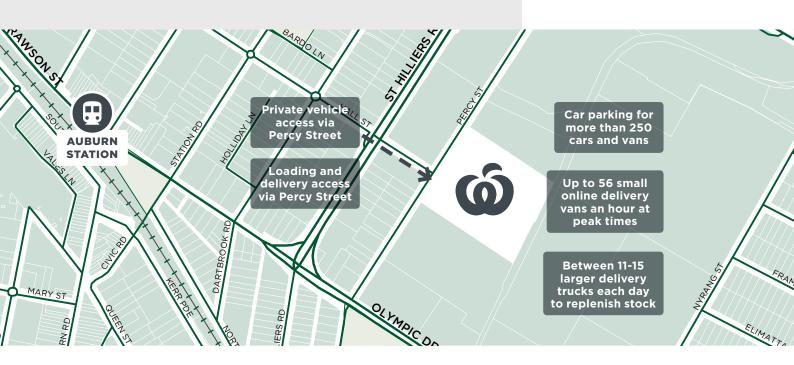

Car parking for around 250 vehicles on site

Loading and delivery access via Percy Street

Targeting a 5-Star Green Star rating; rainwater harvesting, solar panels & electric vehicle charging